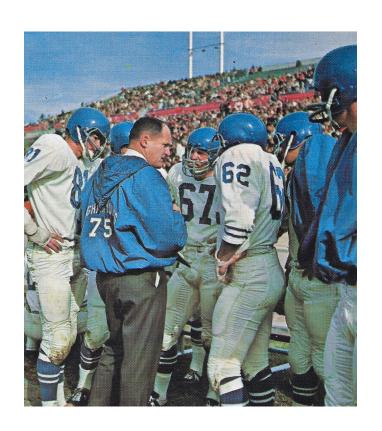

to wear the white and blue. As we work to stay modern and inspire new generations of BYU football greats, we look to the past to shape our choices. This booklet explores our current uniform branding initiatives and introduces new visions influenced by former traditions.

"I fully endorse and support the direction proposed in this football identity guide. BYU football is built upon the traditions and success of the past. At the same time, we are always looking to the future and strategically finding ways to help us build "Greatness" at BYU. These uniform and helmet updates create a look that honors the past, present and future of BYU football. I believe these updates exhibit a program focused on tradition, stylish branding, and present-day success. Onward and upward. Go Cougs!"

the trib





"In this bright future you can't forget your past." – Bob Marley







## TRADITIONAL ROYAL

### PRESENT UNIFORM USAGE































## TRADITIONAL NAVY

### PRESENT UNIFORM USAGE































## BYU'S ROYAL HELMET

### INTRODUCING AN UPDATED LOOK





























### BYU'S NAVY HELMET

### INTRODUCING AN UPDATED LOOK































## BYU UNIFORM CANON

### COMBINING THE PAST & PRESENT













## INSPIRING THE PRESENT



















### COMBINING THE PAST & PRESENT













## INSPIRING THE PRESENT



















The uniform combinations presented will enhance
the branding experience for recruits, current
players, former players, and fans as is it
strategically balances innovation and tradition.