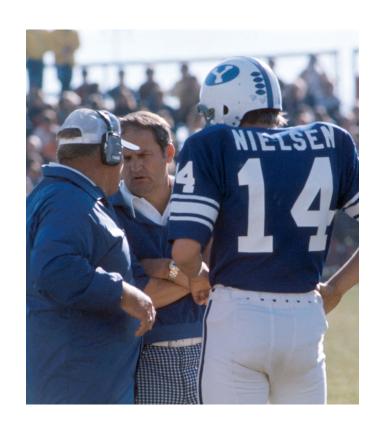

o wear the white and blue. As we work to stay modern and inspire new generations of BYU football greats, we look to the past to shape our choices. This booklet explores our current uniform branding initiatives and introduces new visions influenced by former traditions.

"I fully endorse and support the direction proposed in this football identity guide. BYU football is built upon the traditions and success of the past. At the same time, we are always looking to the future and strategically finding ways to help us build "Greatness" at BYU. These uniform and helmet updates create a look that honors the past, present and future of BYU football. I believe these updates exhibit a program focused on tradition, stylish branding, and present-day success. Onward and upward. Go Cougs!"

the trib





"In this bright future you can't forget your past." – Bob Marley







## TRADITIONAL ROYAL

### PRESENT UNIFORM USAGE































## TRADITIONAL NAVY

### PRESENT UNIFORM USAGE































## BYU'S ROYAL HELMET

### INTRODUCING AN UPDATED LOOK





























### BYU'S NAVY HELMET

### INTRODUCING AN UPDATED LOOK































## BYU UNIFORM CANON

### COMBINING THE PAST & PRESENT













## INSPIRING THE PRESENT



















### COMBINING THE PAST & PRESENT













## INSPIRING THE PRESENT



















The uniform combinations presented will enhance
the branding experience for recruits, current
players, former players, and fans as is it
strategically balances innovation and tradition.